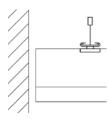

# PHYSICAL DATA SECTIONS **Baffle Attachment** Type: Round base, V base Material: Painted aluminum, painted steel Surface: Smooth, painted on 360° Size: Depths: Round base - 6", 8", 10"; V base - 4" Fire: Class A: flame 0, smoke 0 per ASTM E 84 Performance: Interior applications Suspension: 15/16" Warranty: 1 year limited Sustainability: Aluminum up to 100% recycled content / Steel minimum 25% recycled content, 100% locally recyclable.