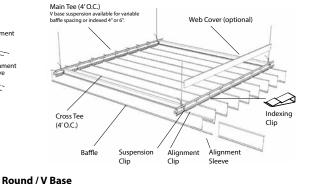

# **Features and Benefits:**

- Range of baffle heights and shapes.
- Variable baffle spacing.
- Tee grid based system for module alignment and ease of installation.
- Metal contains no organic compounds to support mold and microbial growth.
- Integrates with industry standard diffuser systems.
- 100% random access to plenum.
- Sustainable: Aluminum up to 100% recycled content / Steel minimum 25% recycled content, 100% locally recyclable.

# PHYSICAL DATA SECTIONS **Baffle Attachment** Type: Round base, V base Material: Painted aluminum, painted steel Surface: Smooth, painted on 360° Size: Depths: Round base - 6", 8", 10"; V base - 4" Fire: Class A: flame 0, smoke 0 per ASTM E 84 Performance: Interior applications Suspension: 15/16" Warranty: 1 year limited Sustainability: Aluminum up to 100% recycled content / Steel minimum 25% recycled content, 100% locally recyclable.