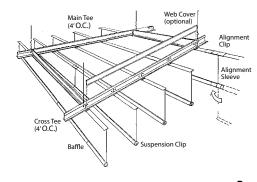

# **Features and Benefits:**

- Range of baffle heights and shapes.
- Variable baffle spacing.
- Tee grid based system for module alignment and ease of installation.
- Metal contains no organic compounds to support mold and microbial growth.
- Integrates with industry standard diffuser systems.
- 100% random access to plenum.
- Sustainable: Aluminum up to 100% recycled content / Steel minimum 25% recycled content, 100% locally recyclable.

# PHYSICAL DATA SECTIONS **Baffle Attachment** Type: Round base, V base Material: Painted aluminum, painted steel Surface: Smooth, painted on 360° Size: Depths: Round base - 6", 8", 10"; V base - 4" Fire: Class A: flame 0, smoke 0 per ASTM E 84 Performance: Interior applications Suspension: 15/16" Warranty: 1 year limited Sustainability: Aluminum up to 100% recycled content / Steel minimum 25% recycled content, 100% locally recyclable.