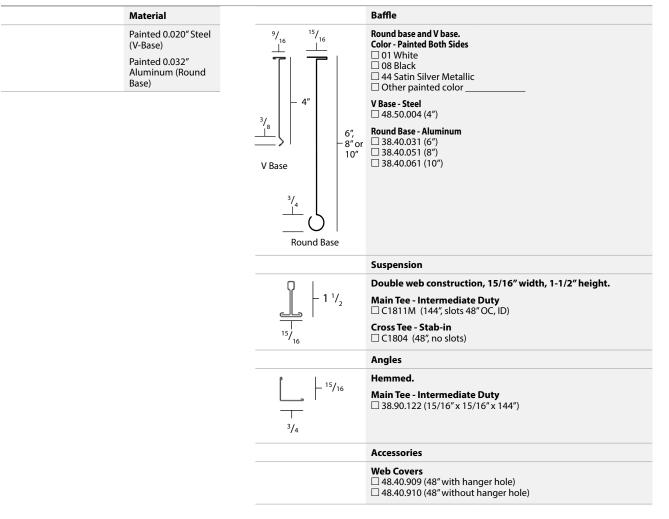

# PHYSICAL DATA SECTIONS **Baffle Attachment** Type: Round base, V base Material: Painted aluminum, painted steel Surface: Smooth, painted on 360° Size: Depths: Round base - 6", 8", 10"; V base - 4" Fire: Class A: flame 0, smoke 0 per ASTM E 84 Performance: Interior applications Suspension: 15/16" Warranty: 1 year limited Sustainability: Aluminum up to 100% recycled content / Steel minimum 25% recycled content, 100% locally recyclable.