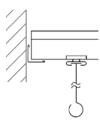

# PHYSICAL DATA SECTIONS **Baffle Attachment** Type: Round base, V base Material: Painted aluminum, painted steel Surface: Smooth, painted on 360° Size: Depths: Round base - 6", 8", 10"; V base - 4" Fire: Class A: flame 0, smoke 0 per ASTM E 84 Performance: Interior applications Suspension: 15/16" Warranty: 1 year limited Sustainability: Aluminum up to 100% recycled content / Steel minimum 25% recycled content, 100% locally recyclable.